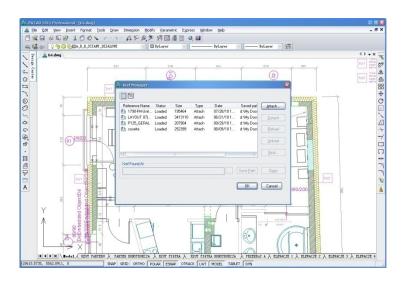

#### **External Reference Support**

- Insert entire DWG file as Xref
- **Enhance collaboration**

#### eTransmit

- Collects all related drawings and support files into one package
- Use the package to distribute your design to others