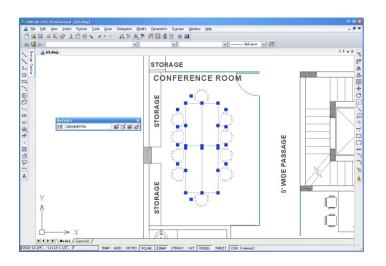

### Layer Management

Organize your drawing better by using layers

Quick switch among different layer states

### Setting up Viewports

Easily create multiple viewports enables you generated different views of your drawing

Cancel