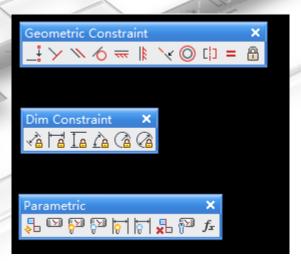

#### Parametric Design

- Allows you to define the relationship between objects and keep objects' measurement
- Change the way of designing Start from free draft, end with precise design
- More convenient when modifying a existing drawing

- ✓ Geometric Constraint
- **Dimensional Constraint**
- Parametric Manager