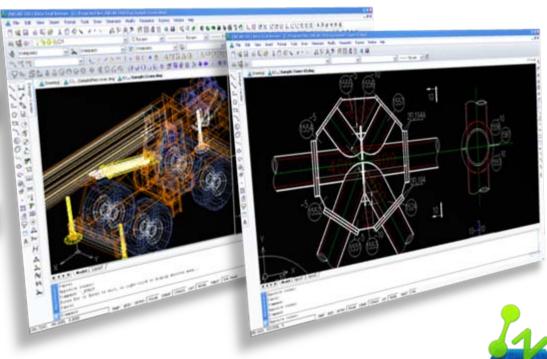

## Idea Visualization

Start from Scratch

### L. Idea Visualization

#### **Fundamental Drawing and Editing Tools**

- 2D drawing & editing: Line, Polyline, Arc, Circle, Trim, Offset, Mirror...
- 3D drawing & editing: Box, Sphere, Cylinder, Union, Sweep, Shell...