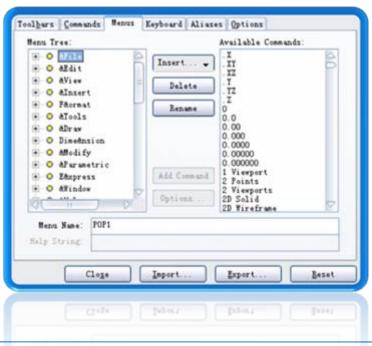

#### Customizing the Interface

- All menus, toolbars, keyboard shortcuts, and command aliases can be modified to meet your particular needs
- Save your settings to MNU, MNS, and PGP files, and use them in any other installations of **ZWCAD**