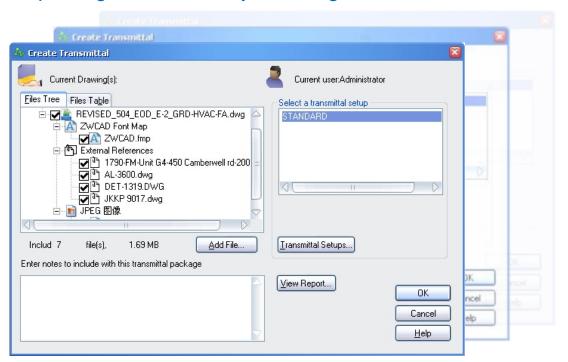

#### eTransmit

- Collects all related drawings and support files into one package
- Use the package to distribute your design to others