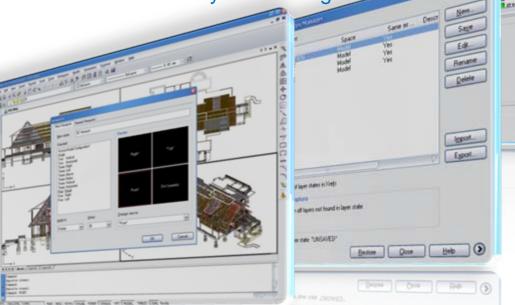

### Layer Management

Organize your drawing better by using layers

Quick switch among different layer states

### Setting up Viewports

Easily create multiple viewports enables you generated different views of your drawing

Cancel