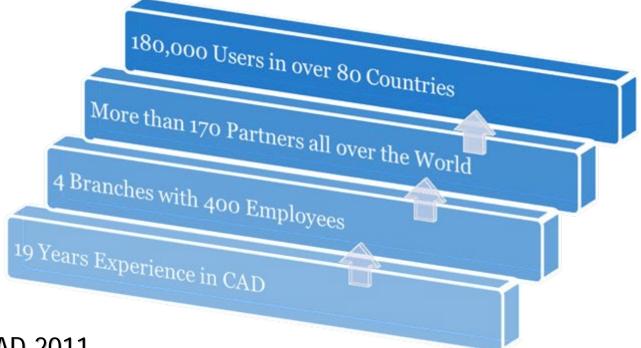

# CAD Made Easier

# Introduction



## ZWCAD 2011

**ZWSOFT Technical Team** 



# About Us

### **ZW**SOFT



#### **ZWCAD 2011**

Provides you with the most cost-effective solution for the entire workflow, from the very beginning to the very end of your projects, with innovative, collaborative, and customizable features







## **Qutline**

#### Compatibility Assurance

Ensured compatibility with mainstream CAD&OS

#### Ideas Visualization

Effectively realize your ideas to drawings

#### **Tools Utilization**

Further make your design easier and faster

#### Work Collaboration

Boundless communication and cooperation

#### **Powerful Customization**

• Flexible customization to serve you better





# Compatibility Assurance

Before Starting...





### **Compatibility Assurance**

### DWG 2010 support

- DWG/DXF support from version 2.5 to 2010
- Sharing resource file: .lin \ .pat \ .sld \